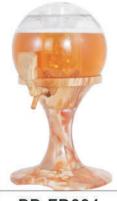

**BB-FD003** Carbon plated

**BB-FD004** Marble plated

BB-FD005 Wood plated

Real wood

BB-FD00C Copper plated

## The Beer Balloon:

- 3L reservoir made of PET
- -360° rotation
- Inside ice reservoir included
- Height : 42cm
- Original design from

**ViaPlast** 