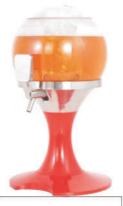

## HoReCa Solution,

BB-FD001 Any color2

BB-FD001 Any color3

BB-FD006 Black

BB-FD006 Blue

BB-FD006 Red

**BB-FD006** Yellow

BB-FD006 Green

## The Beer Balloon:

- 3L reservoir made of PET
- -360° rotation
- Inside ice reservoir included
- Height : 42cm
- Original design from

**ViaPlast** 