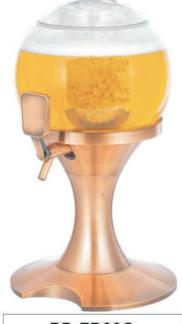

**BB-FD003** Carbon plated

**BB-FD004** Marble plated

BB-FD005 Wood plated

Real wood

BB-FD00C Copper plated