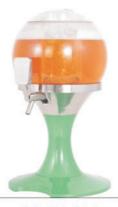

## HoReCa Solution,

BB-FD001 Any color2

BB-FD001 Any color3

BB-FD006 Black

BB-FD006 Blue

BB-FD006 Red

**BB-FD006** Yellow

BB-FD006 Green

## The Beer Balloon:

- 3L reservoir made of PET
- -360° rotation
- Inside ice reservoir included
- Height : 42cm
- Original design from

**ViaPlast** 