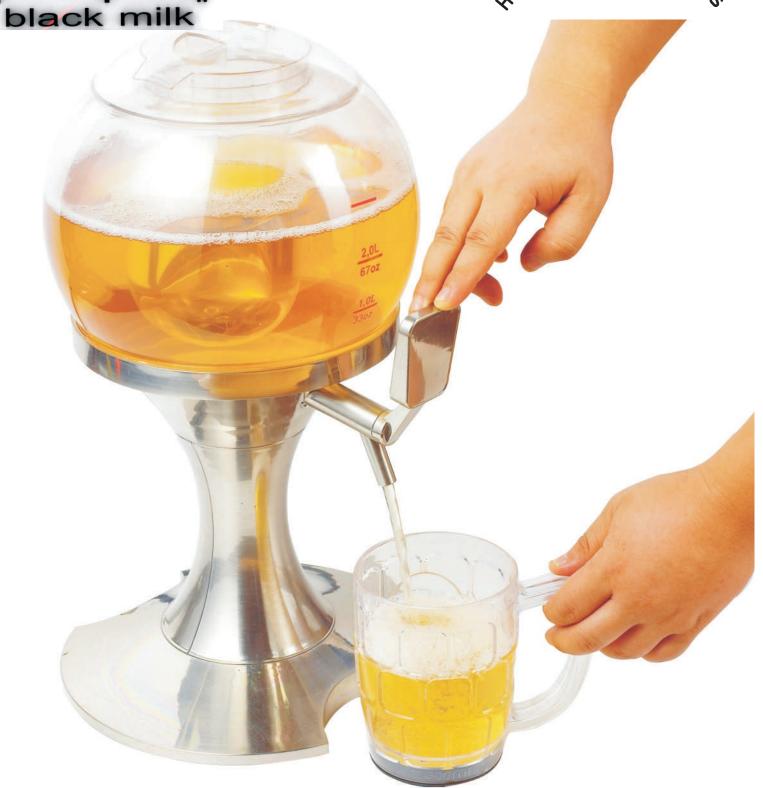

AOReCa Solutions

Beer Balloon Tabletop beverage dispenser –3L

## The Beer Balloon:

- 3L reservoir made of PET
- -360° rotation
- Inside ice reservoir included
- Height : 42cm
- Original design from

**ViaPlast** 