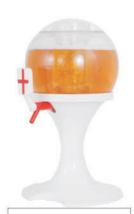

## HoReCa Solution,

BB-FD001 Any color2

BB-FD001 Any color3

BB-FD006 Black

BB-FD006 Blue

BB-FD006 Red

**BB-FD006** Yellow

BB-FD006 Green

## The Beer Balloon:

- 3L reservoir made of PET
- -360° rotation
- Inside ice reservoir included
- Height : 42cm
- Original design from

**ViaPlast** 