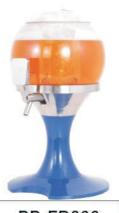

## HoReCa Solution,

BB-FD001 Any color2

BB-FD001 Any color3

BB-FD006 Black

BB-FD006 Blue

BB-FD006 Red

**BB-FD006** Yellow

BB-FD006 Green

## The Beer Balloon:

- 3L reservoir made of PET
- -360° rotation
- Inside ice reservoir included
- Height : 42cm
- Original design from

**ViaPlast** 