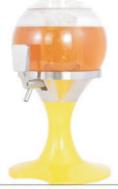

## HoReCa Solution,

BB-FD001 Any color2

BB-FD001 Any color3

BB-FD006 Black

BB-FD006 Blue

BB-FD006 Red

**BB-FD006** Yellow

BB-FD006 Green

## The Beer Balloon:

- 3L reservoir made of PET
- -360° rotation
- Inside ice reservoir included
- Height : 42cm
- Original design from

**ViaPlast** 