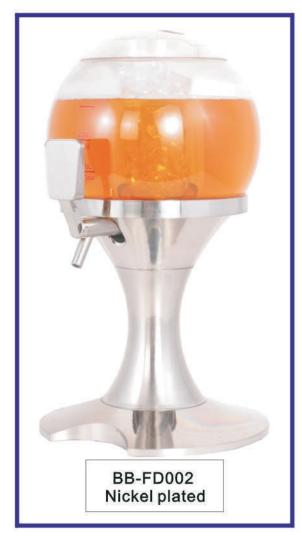

**BB-FD003** Carbon plated

**BB-FD004** Marble plated

BB-FD005 Wood plated

Real wood

BB-FD00C Copper plated