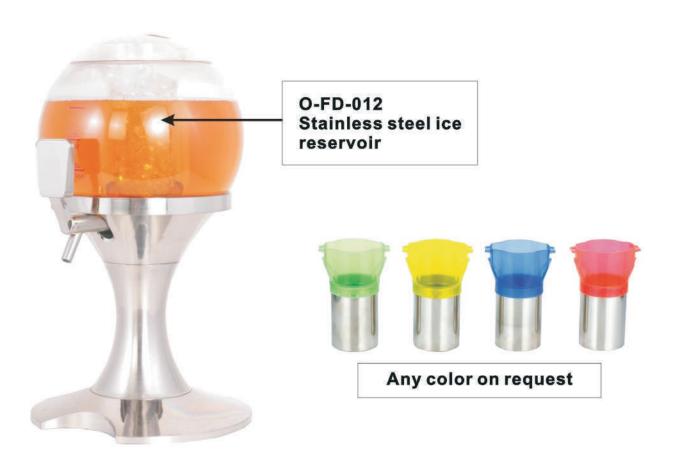

## The Beer Balloon:

- 3L reservoir made of PET
- -360° rotation
- Inside ice reservoir included
- Height : 42cm
- Original design from

**ViaPlast** 