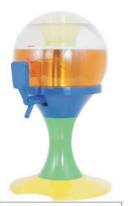

## HoReCa Solution,

BB-FD001 Any color2

BB-FD001 Any color3

BB-FD006 Black

BB-FD006 Blue

BB-FD006 Red

**BB-FD006** Yellow

BB-FD006 Green

## The Beer Balloon:

- 3L reservoir made of PET
- -360° rotation
- Inside ice reservoir included
- Height : 42cm
- Original design from

**ViaPlast** 