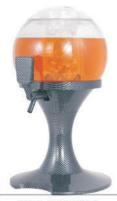

## HoReCa Solution,

BB-FD001 Any color2

BB-FD001 Any color3

BB-FD006 Black

BB-FD006 Blue

BB-FD006 Red

**BB-FD006** Yellow

BB-FD006 Green

## The Beer Balloon:

- 3L reservoir made of PET
- -360° rotation
- Inside ice reservoir included
- Height : 42cm
- Original design from

**ViaPlast** 