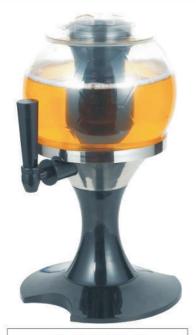

## HoReCa Solution,

BB-FD001 Any color2

BB-FD001 Any color3

BB-FD006 Black

BB-FD006 Blue

BB-FD006 Red

**BB-FD006** Yellow

BB-FD006 Green