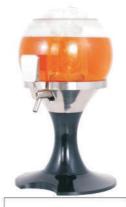

## HoReCa Solution,

BB-FD001 Any color2

BB-FD001 Any color3

BB-FD006 Black

BB-FD006 Blue

BB-FD006 Red

**BB-FD006** Yellow

BB-FD006 Green

## The Beer Balloon:

- 3L reservoir made of PET
- -360° rotation
- Inside ice reservoir included
- Height : 42cm
- Original design from

**ViaPlast** 