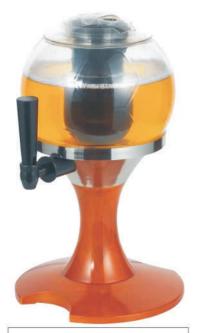

AOReCa Solutions

Beer Balloon Tabletop beverage dispenser –3L

## The Beer Balloon:

- 3L reservoir made of PET
- -360° rotation
- Inside ice reservoir included
- Height : 42cm
- Original design from

**ViaPlast** 